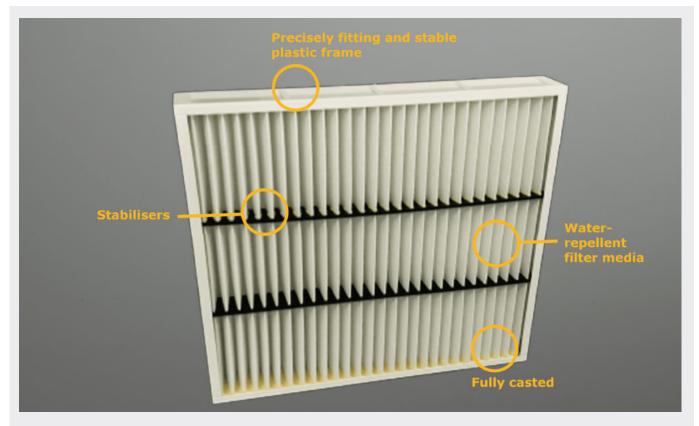

## Z-Line GT for LM6000

The plastic frame of the Z-Line GT for LM6000 fits perfectly into the special design of LM6000 filter houses. In addition, the filter remains stable even after a long period of use thanks to the fully sturdy proven filter frame and the integrated stabilisers for a stabelized filter media package. This ensures that the supply air passes through the water-repellent synthetic medium completely free of leakage.