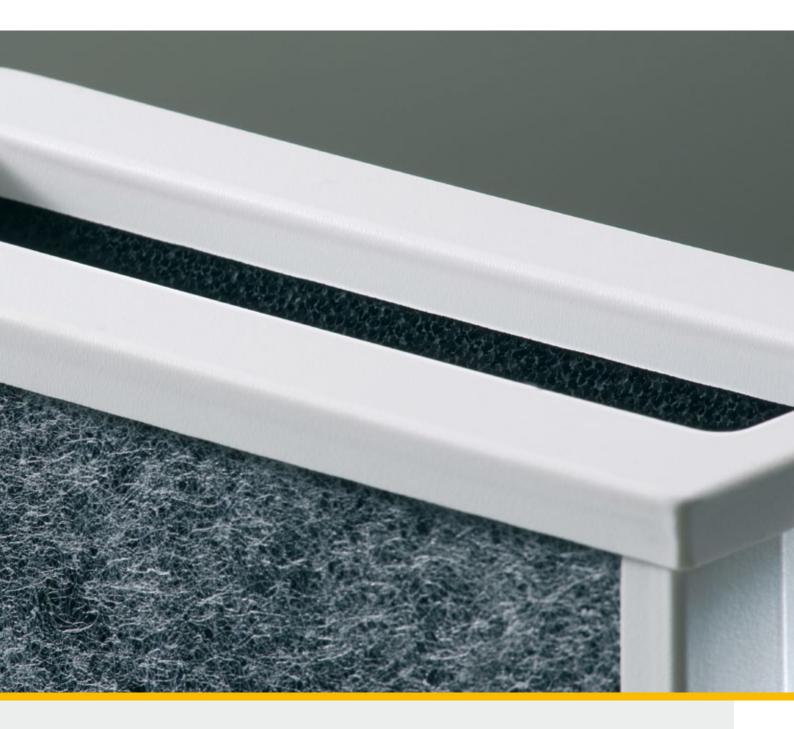

m in controlled porosities in
  10 45 PPI (pores per inch)



### PORET® filter foam (polyester)

- polyester foam
- open-celled filter foam in controlled porosities in
  10 80 PPI (pores per inch)

Excellence in filtration





## BioSafe filter mats & aquarium filters

- PORET® filter foam on polyether basis
- 10 45 PPI (pores per inch)
- BioSafe in T- or double-T-profile version



### **PORET**®aqua

- patented bioactivated carrier material for use in biological wastewater treatment
- specially formulated bacteria cultures for individual application sectors









#### **PORET®** Carbon

 filter foam impregnated with highly active carbon powder, granulate or pellets



#### **SILPOR®**

- · silicon-impregnated filter foam
- · various qualities
- · available in different colours









### **ELASEAL**®

- precompressed sealing type
- free of solvents and CFC





# **EMW filtertechnik GmbH**

www.emw.de

Werner-von-Siemens-Strasse 7–9/13 D-65582 Diez / Germany

**Tel.:** +49 (0)6432 / 9181-0 **Fax:** +49 (0)6432 / 9181-81

**Email:** mail@emw.de