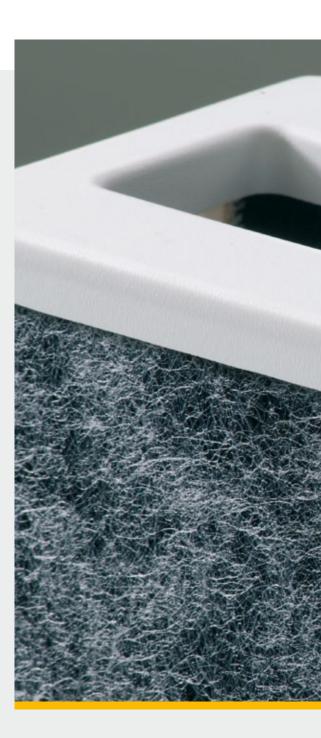

foam in controlled porosities in
  10 45 PPI (pores per inch)



### PORET® filter foam (polyester)

- polyester foam
- open-celled filter foam in controlled porosities in
  10 80 PPI (pores per inch)

Excellence in filtration





## BioSafe filter mats & aquarium filters

- PORET® filter foam on polyether basis
- 10 45 PPI (pores per inch)
- BioSafe in T- or double-T-profile version



### **PORET**®aqua

- patented bioactivated carrier material for use in biological wastewater treatment
- specially formulated bacteria cultures for individual application sectors









#### **PORET®** Carbon

 filter foam impregnated with highly active carbon powder, granulate or pellets



#### **SILPOR®**

- · silicon-impregnated filter foam
- · various qualities
- · available in different colours









### **ELASEAL**®

- precompressed sealing type
- free of solvents and CFC





# **EMW filtertechnik GmbH**

www.emw.de

Werner-von-Siemens-Strasse 7–9/13 D-65582 Diez / Germany

**Tel.:** +49 (0)6432 / 9181-0 **Fax:** +49 (0)6432 / 9181-81

**Email:** mail@emw.de