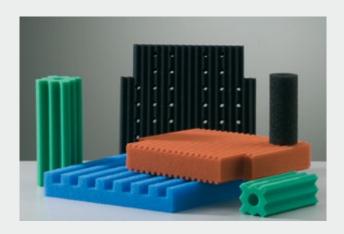

Our foams are available in blocks, sheets, stamped parts or form parts.

## PORET® filter foam (polyether)

- polyether foam
- open-celled filter foam in controlled porosities in
  10 45 PPI (pores per inch)

### PORET® filter foam (polyester)

- polyester foam
- open-celled filter foam in controlled porosities in
  10 80 PPI (pores per inch)

Excellence in filtration