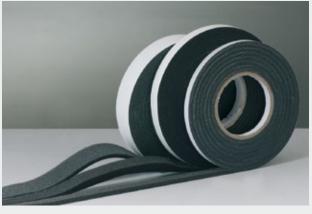

in controlled porosities in
  10 45 PPI (pores per inch)



### PORET® filter foam (polyester)

- polyester foam
- open-celled filter foam in controlled porosities in
  10 80 PPI (pores per inch)

Excellence in filtration





## BioSafe filter mats & aquarium filters

- PORET® filter foam on polyether basis
- 10 45 PPI (pores per inch)
- BioSafe in T- or double-T-profile version



### **PORET**®aqua

- patented bioactivated carrier material for use in biological wastewater treatment
- specially formulated bacteria cultures for individual application sectors









#### **PORET®** Carbon

 filter foam impregnated with highly active carbon powder, granulate or pellets



#### **SILPOR®**

- · silicon-impregnated filter foam
- · various qualities
- · available in different colours









### **ELASEAL**®

- precompressed sealing type
- free of solvents and CFC





# **EMW filtertechnik GmbH**

www.emw.de

Werner-von-Siemens-Strasse 7–9/13 D-65582 Diez / Germany

**Tel.:** +49 (0)6432 / 9181-0 **Fax:** +49 (0)6432 / 9181-81

**Email:** mail@emw.de