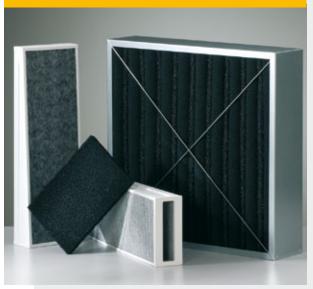

Our foams are available in blocks, sheets, stamped parts or form parts.

## PORET® filter foam (polyether)

- polyether foam
- open-celled filter foam in controlled porosities in
  10 45 PPI (pores per inch)

### PORET® filter foam (polyester)

- polyester foam
- open-celled filter foam in controlled porosities in
  10 80 PPI (pores per inch)

Excellence in filtration