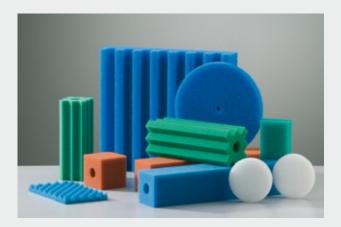

Our foams are available in blocks, sheets, stamped parts or form parts.

## BioSafe filter mats & aquarium filters

- PORET® filter foam on polyether basis
- 10 45 PPI (pores per inch)
- BioSafe in T- or double-T-profile version