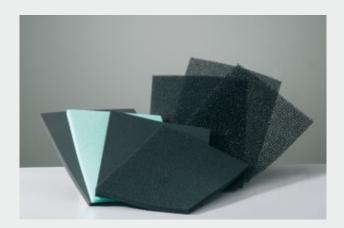

#### **PORET®** Carbon

 filter foam impregnated with highly active carbon powder, granulate or pellets

#### **SILPOR®**

- · silicon-impregnated filter foam
- · various qualities
- · available in different colours