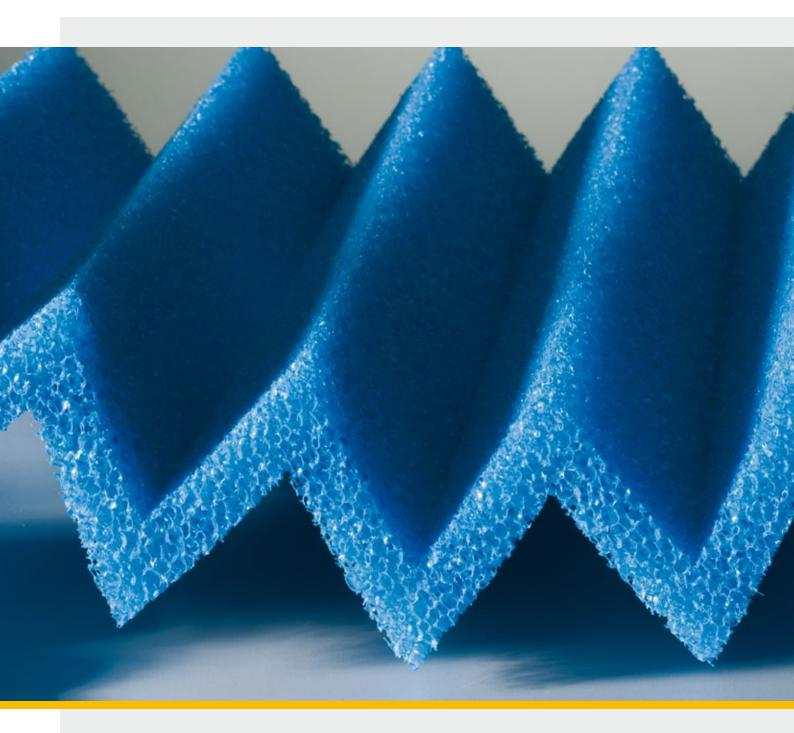

## PORET® filter foam (polyether)

- polyether foam
- open-celled filter foam in controlled porosities in
  10 45 PPI (pores per inch)

### PORET® filter foam (polyester)

- polyester foam
- open-celled filter foam in controlled porosities in
  10 80 PPI (pores per inch)

Excellence in filtration