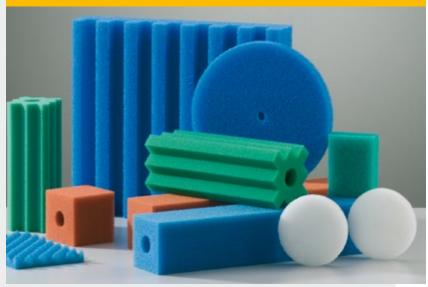

# **PORET**®

Due to our indepth knowledge and experience we are experts in the field of technical filter foams. Open-celled or closed-celled polyurethane foams are available in all common densities and in different colours.

Our foams are available in blocks, sheets, stamped parts or form parts.